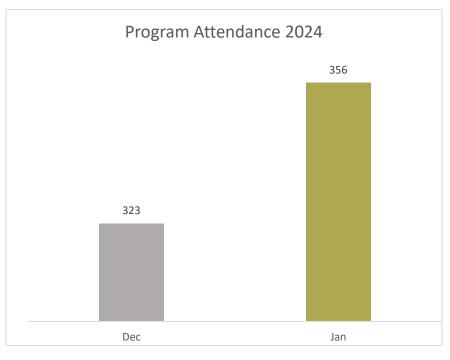

p on the calendar. Emily and I both worked this event, since we knew we'd need someone on the door to check registration and allocate seats to unregistered people, and someone else would need to sling the pizza we ordered for the crowd. I will admit that I was a little nervous about this one, given the numbers and moving pieces involved, but it all went surprisingly smoothly. And we learned that when

Aurelio's says you need 13 18" pizzas to feed 80 people, that's likely an overestimation.

Then we had our iCash event with a rep from the Illinois State Treasurer's office. This was different than a typical program, in that patrons could drop-in any time during the event and go have a one on one meeting with the rep to see if the Treasurer's office was holding any funds for them. We had 22



people come through, and the rep said he has never seen nearly that number of people come to a library event. He has already contacted me about coming back, so there you have it.

We ended the month with the Colleen Moore Fairy Castle program, for which I have received more compliments than any other program in my time here. The only thing people didn't like was that this presenter only does this one program, since she is the curator of the exhibit itself at the Museum of Science and Industry. Finally, since the Meeting Room was blocked off for the last Tuesday of the month, seemed like a great time to have a FabLab class. We made valentines on the Cricut, and while these classes always fill-up in the calendar, generally only about half of the people show-up. This time we had 7 out of 8