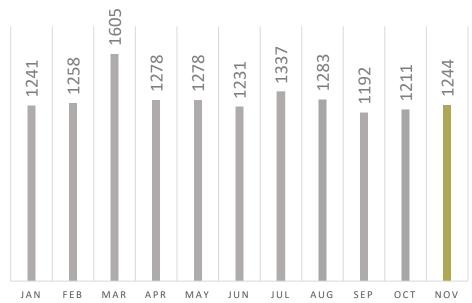

|        |          | <b>Current Month</b> | Full Year      |
| Total Passes                   |        |          | 17                   | 203            |

| Library Cards Issued          |               |         |     |         |               |
|-------------------------------|---------------|---------|-----|---------|---------------|
| Patron Types                  | Month's Start | Renewed | New | Deleted | Cards to Date |
| Resident                      | 5,533         | 25      | 13  | -       | 5,546         |
| Non-Resident/Trinity/Business | 139           | -       | 2   | -       | 141           |
| Cards for Kids                | 51            | 1       | -   | -       | 51            |



### Public Services Department Report November 2023

#### **PS Reference Questions**



#### **Meetings & Trainings**

- 11-1-23: Management Team Meeting
- 11-2-23: West Side Area Programmers Meeting
- 11-2-23: ARRT Meeting
- 11-8-23: ASMR Meeting (Adult Services Managers Roundtable)
- 11-8-23: Social Media Committee Meeting
- 11-13-23: Channel 4 Taping
- 11-13-23: ILA Annual Committee 2024 Meeting
- 11-15-23: Social Media & The First Amendment Webinar
- 11-15-23: RAILS Update Webinar
- 11-15-23: Green Team Meeting
- 11-17-23: Middle Managers Roundtable Meeting
- 11-27-23: ARRTCon Panel Check-In
- 11-28-23: ARRTCon Panel Meeting
- 11-30-23: ARRTCon

**Programming** 



Programming in November remained fairly steady, and this was the first month where none of the presenters wanted to be virtual, except the ones that were presenting virtually. Not sure if that is going to bec