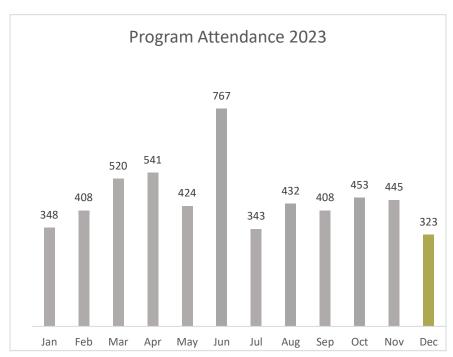

**Programming** 

Programming in November remained fairly steady, and this was the first month where none of the presenters wanted to be virtual, except the ones that were presenting virtually. Not sure if that is going to become more common the further we get from lockdowns, but it is an interesting development.

In any event, given that we had two weeks "off" from programming due to Thanksgiving, the numbers are pretty good. We kicked

off November with Leslie Goddard, who was great but drew far less people than she usually does. Not sure if it's because people just got the newsletter and she was on November 2 or if there was some other factor, but it was a reminder that I should not schedule "big" programs the week a new newsletter comes out. Another lesson from this month was that a lot of people are very passionate about their viewpoint of the JFK assassination.

We had our first FabLab class, this one was making holiday placecards on the Cricut. We had 6

register and 3 attend. Less people than we would have liked, but the December Glowforge program is full and has a full waiting list, so we're probably going to run that one twice.

Beth's Spice Club Meet & Greet went well and was quite charming. Merry & Bright in the Heights programs were well-attended, as always.