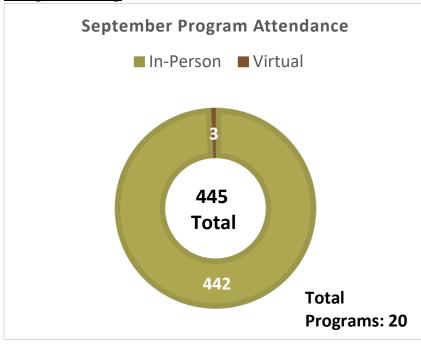

**Programming** 

Programming in November remained fairly steady, and this was the first month where none of the presenters wanted to be virtual, except the ones that were presenting virtually. Not sure if that is going to become more common the further we get from lockdowns, but it is an interesting development.

In any event, given that we had two weeks "off" from programming due to Thanksgiving, the numbers are pretty good. We kicked

off November with Leslie Goddard, who was great but drew far less people than she usually does. Not sure if it's because people just got the newsletter and she was on November 2 or if there was some other factor, but it was a reminder that I should not schedule "big" programs the week a new newsletter comes out. Another lesson from this month was that a lot of people are very passionate about their viewpoint of the JFK assassination.

We had our first FabLab class, this one was making holiday placecards on the Cricut. We had 6

register and 3 attend. Less people than we would have liked, but the December Glowforge program is full and has a full waiting list, so we're probably going to run that one twice.

Beth's Spice Club Meet & Greet went well and was quite charming. Merry & Bright in the Heights programs were well-attended, as always.