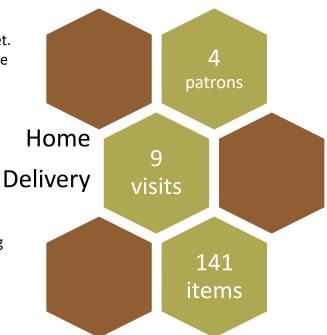

#### **CIRCULATION STATISTICS FOR DECEMBER 2023**

|                                | Dec-23 | YTD 23   | Dec-22               | YTD 22         |
|--------------------------------|--------|----------|----------------------|----------------|
| Adult Circulation              |        |          |                      |                |
| Books                          | 3,428  | 45,215   | 3,247                | 44,131         |
| Video                          | 575    | 7,013    | 527                  | 6,944          |
| Audio                          | 374    | 4,878    | 450                  | 5,445          |
| Periodicals                    | 147    | 2,328    | 112                  | 2,535          |
| Other Formats                  | 23     | 198      | 7                    | 136            |
| In House                       | 50     | 1,053    | 48                   | 1,099          |
| Total Adult Circulation        | 4,597  | 60,685   | 4,391                | 60,290         |
| Youth Circulation              |        |          |                      |                |
| Books                          | 3,372  | 49,015   | 3,633                | 33,875         |
| Audio                          | 116    | 1,420    | 60                   | 806            |
| Teen Circulation               |        | <u> </u> | ļ                    |                |
| Books                          | 268    | 4,116    |                      |                |
| Audio                          | 4      | 33       | Included in Youth t  | otals for 2022 |
| Youth & Teen Circulation       |        |          | <u>I</u>             |                |
| Video                          | 179    | 2,513    | 119                  | 2,036          |
| Periodicals                    | 12     | 141      | 5                    | 189            |
| Other Formats                  | -      | 2        | -                    | -              |
| In House Use                   | 583    | 10,070   | 432                  | 5,233          |
| Total Youth & Teen Circulation | 4,534  | 67,310   | 4,249                | 42,139         |
| Electronic Circulation         |        |          |                      |                |
| eBooks (Media On Demand)       | 1,228  | 14,920   | 1,098                | 13,320         |
| eBooks (e-Read IL)             | 92     | 1,201    | 75                   | 927            |
| Audio (e-Read IL)              | 51     | 649      | 45                   | 512            |
| Audio (Media On Demand)        | 845    | 9,118    | 592                  | 7,184          |
| Video (Media On Demand)        | -      | -        | -                    | 1              |
| Periodicals (Overdrive)        | 348    | 1,965    | 116                  | 1,146          |
| Music Streaming (Freegal)      | 663    | 10,648   | 974                  | 13,296         |
| Music (Freegal)                | 59     | 601      | 44                   | 558            |
| Total Electronic Circulation   | 3,286  | 39,102   | 2,944                | 36,944         |
| TOTAL CIRCULATION              | 12,417 | 167,097  | 11,584               | 139,373        |
| ILL - Received                 | 1,077  | 15,107   | 886                  | 14,974         |
| ILL - Sent                     | 944    | 12,373   | 939                  | 9,903          |
| Reciprocal Borrowing           | 925    | 14,248   | 779                  | 8,115          |
| Online Renewals                | 20     | 413      | 38                   | 492            |
| Self-Checkout                  | 3,445  | 50,521   | 3,169                | 34,393         |
| Computer Usage                 | 2,1.12 |          | 5,255                |                |
| Library Workstation Sessions   | 470    | 5,173    | 229                  | 3,101          |
| Wireless Sessions              | 887    | 9,962    | 685                  | 7,214          |
| Total Sessions                 | 1,357  | 15,135   | 914                  | 10,315         |
| # of People Using the Library* | 8,209  | 110,826  | 6,336                | 84,246         |
|                                |        |          |                      | - 11.4         |
| Homebound Deliveries           |        |          | Current Month        | Full Year      |
| Patrons Serviced               |        |          |                      |                |
| Visits                         |        |          | 9                    | 124            |
| Items                          |        |          | 141                  | 1,478          |
| Museum Pass Program            |        |          | <b>Current Month</b> | Full Year      |
| Total Passes                   |        |          | 17                   | 203            |

Home Delivery visits

84
ited
a
nout

Beth's slideshow of local veterans also went over very well at the Veterans Day event this year.