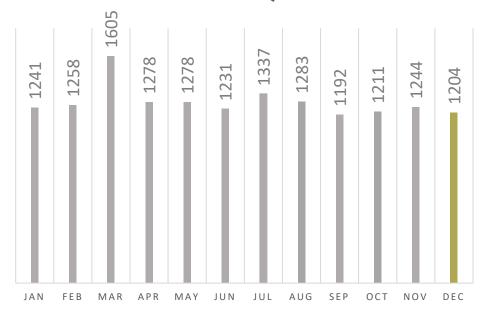

#### **CIRCULATION STATISTICS FOR NOVEMBER 2023**

|                                                | Nov-23         | YTD 23         | Nov-22               | YTD 22         |
|------------------------------------------------|----------------|----------------|----------------------|----------------|
| Adult Circulation                              |                |                |                      |                |
| Books                                          | 3,574          | 41,787         | 3,438                | 40,693         |
| Video                                          | 566            | 6,438          | 530                  | 6,414          |
| Audio                                          | 489            | 4,504          | 459                  | 4,986          |
| Periodicals                                    | 146            | 2,181          | 185                  | 2,350          |
| Other Formats                                  | 23             | 175            | 17                   | 119            |
| In House                                       | 69             | 1,003          | 109                  | 990            |
| Total Adult Circulation                        | 4,867          | 56,088         | 4,738                | 55,552         |
| Youth Circulation                              |                |                | <u> </u>             |                |
| Books                                          | 4,049          | 45,643         | 4,011                | 29,864         |
| Audio                                          | 139            | 1,304          | 60                   | 746            |
| Teen Circulation                               |                |                | Į.                   |                |
| Books                                          | 265            | 3,848          |                      |                |
| Audio                                          | 1              | 29             | Included in Youth to | otals for 2022 |
| Youth & Teen Circulation                       |                |                |                      |                |
| Video                                          | 240            | 2,334          | 281                  | 1,755          |
| Periodicals                                    | 11             | 129            | 18                   | 171            |
| Other Formats                                  | -              | 2              | _                    | -              |
| In House Use                                   | 655            | 9,487          | 659                  | 4,574          |
| Total Youth & Teen Circulation                 | 5,360          | 62,776         | 5,029                | 37,110         |
| Electronic Circulation                         |                | <u> </u>       | <u> </u>             | ·              |
| eBooks (Media On Demand)                       | 1,097          | 13,692         | 1,026                | 12,294         |
| eBooks (e-Read IL)                             | 104            | 1,109          | 59                   | 868            |
| Audio (e-Read IL)                              | 53             | 598            | 26                   | 486            |
| Audio (Media On Demand)                        | 803            | 8,273          | 592                  | 6,592          |
| Video (Media On Demand)                        | -              | -              | -                    | 1              |
| Periodicals (Overdrive)                        | 362            | 1,617          | 92                   | 1,054          |
| Music Streaming (Freegal)                      | 841            | 9,985          | 1,901                | 11,395         |
| Music (Freegal)                                | 77             | 542            | 58                   | 500            |
| Total Electronic Circulation                   | 3,337          | 35,816         | 3,754                | 33,190         |
| TOTAL CIRCULATION                              | 13,564         | 154,680        | 13,521               | 125,852        |
| III. Descired                                  | 1,179          | 14,030         | 1,094                | 13,880         |
| ILL - Received ILL - Sent                      | 1,179          | 11,429         | 1,058                | 8,845          |
| Reciprocal Borrowing                           | 992            | 13,323         | 981                  | 7,134          |
| Online Renewals                                | 18             | 393            | 40                   | 452            |
| Self-Checkout                                  | 3,994          | 47,076         | 3,957                | 27,236         |
|                                                | 3,334          | 47,070         | 3,331                | 27,230         |
| Computer Usage                                 | 004            | 4 702          | 207                  | 2.704          |
| Library Workstation Sessions Wireless Sessions | 884<br>434     | 4,703<br>9,075 | 307<br>643           | 2,794<br>6,571 |
| Total Sessions                                 |                | 13,778         | 950                  | 9,365          |
| # of People Using the Library*                 | 1,318<br>8,967 | 102,617        | 7,733                | 76,513         |
|                                                | -,- 01         | ,              | .,                   |                |
| Homebound Deliveries                           |                |                | Current Month        | Full Year      |
| Patrons Serviced                               |                |                | 4                    |                |
| Visits                                         |                |                | 9                    | 115            |
| Items                                          |                |                | 84                   | 1,337          |
| Museum Pass Program                            |                |                | Current Month        | Full Year      |
| Total Passes                                   |                |                | 14                   | 186            |

#### **CIRCULATION STATISTICS FOR DECEMBER 2023**

|                                | Dec-23 | YTD 23   | Dec-22               | YTD 22         |
|--------------------------------|--------|----------|----------------------|----------------|
| Adult Circulation              |        |          |                      |                |
| Books                          | 3,428  | 45,215   | 3,247                | 44,131         |
| Video                          | 575    | 7,013    | 527                  | 6,944          |
| Audio                          | 374    | 4,878    | 450                  | 5,445          |
| Periodicals                    | 147    | 2,328    | 112                  | 2,535          |
| Other Formats                  | 23     | 198      | 7                    | 136            |
| In House                       | 50     | 1,053    | 48                   | 1,099          |
| Total Adult Circulation        | 4,597  | 60,685   | 4,391                | 60,290         |
| Youth Circulation              |        |          |                      |                |
| Books                          | 3,372  | 49,015   | 3,633                | 33,875         |
| Audio                          | 116    | 1,420    | 60                   | 806            |
| Teen Circulation               |        | <u> </u> | ļ                    |                |
| Books                          | 268    | 4,116    |                      |                |
| Audio                          | 4      | 33       | Included in Youth t  | otals for 2022 |
| Youth & Teen Circulation       |        |          | <u>I</u>             |                |
| Video                          | 179    | 2,513    | 119                  | 2,036          |
| Periodicals                    | 12     | 141      | 5                    | 189            |
| Other Formats                  | -      | 2        | -                    | -              |
| In House Use                   | 583    | 10,070   | 432                  | 5,233          |
| Total Youth & Teen Circulation | 4,534  | 67,310   | 4,249                | 42,139         |
| Electronic Circulation         |        |          |                      |                |
| eBooks (Media On Demand)       | 1,228  | 14,920   | 1,098                | 13,320         |
| eBooks (e-Read IL)             | 92     | 1,201    | 75                   | 927            |
| Audio (e-Read IL)              | 51     | 649      | 45                   | 512            |
| Audio (Media On Demand)        | 845    | 9,118    | 592                  | 7,184          |
| Video (Media On Demand)        | -      | -        | -                    | 1              |
| Periodicals (Overdrive)        | 348    | 1,965    | 116                  | 1,146          |
| Music Streaming (Freegal)      | 663    | 10,648   | 974                  | 13,296         |
| Music (Freegal)                | 59     | 601      | 44                   | 558            |
| Total Electronic Circulation   | 3,286  | 39,102   | 2,944                | 36,944         |
| TOTAL CIRCULATION              | 12,417 | 167,097  | 11,584               | 139,373        |
| ILL - Received                 | 1,077  | 15,107   | 886                  | 14,974         |
| ILL - Sent                     | 944    | 12,373   | 939                  | 9,903          |
| Reciprocal Borrowing           | 925    | 14,248   | 779                  | 8,115          |
| Online Renewals                | 20     | 413      | 38                   | 492            |
| Self-Checkout                  | 3,445  | 50,521   | 3,169                | 34,393         |
| Computer Usage                 | 2,1.12 |          | 5,255                |                |
| Library Workstation Sessions   | 470    | 5,173    | 229                  | 3,101          |
| Wireless Sessions              | 887    | 9,962    | 685                  | 7,214          |
| Total Sessions                 | 1,357  | 15,135   | 914                  | 10,315         |
| # of People Using the Library* | 8,209  | 110,826  | 6,336                | 84,246         |
|                                |        |          |                      | - 11.4         |
| Homebound Deliveries           |        |          | Current Month        | Full Year      |
| Patrons Serviced               |        |          |                      |                |
| Visits                         |        |          | 9                    | 124            |
| Items                          |        |          | 141                  | 1,478          |
| Museum Pass Program            |        |          | <b>Current Month</b> | Full Year      |
| Total Passes                   |        |          | 17                   | 203            |