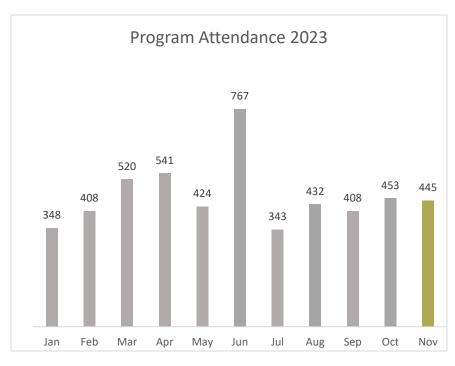

**Programming** 

Programming in November remained fairly steady, and this was the first month where none of the presenters wanted to be virtual, except the ones that were presenting virtually. Not sure if that is going to become more common the further we get from lockdowns, but it is an interesting development.

In any event, given that we had two weeks "off" from programming due to Thanksgiving, the numbers are pretty good. We kicked

off November with Leslie Goddard, who was great but drew far less people than she usually does. Not sure if it's because people just got the newsletter and she was on November 2 or if there was some other factor, but it was a reminder that I should not schedule "big" programs the week a new newsletter comes out. Another lesson from this month was that a lot of people are very passionate about their viewpoint of the JFK assassination.

We had our first FabLab class, this one was making holiday placecards on the Cricut. We had 6

register and 3 attend. Less people than we would have liked, but the December Glowforge program is full and has a full waiting list, so we're probably going to run that one twice.

Beth's Spice Club Meet & Greet went well and was quite charming. Merry & Bright in the Heights programs were well-attended, as always.